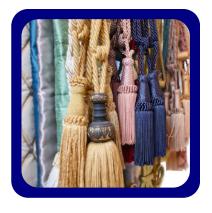

#### Belts

use instead for: drawer handles, bucket or box handles, chair seat strapping, hang a wreath, ribbon for gift wrap, vase decoration